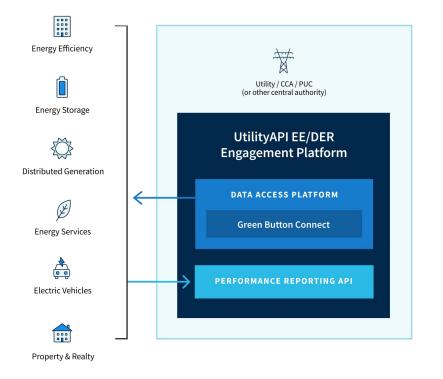

#### **EE/DER Insights**

Get visibility beyond the grid edge with insights on third party usage and performance reporting.

#### **Easy Integration**

Our platform can be easily embedded into most existing utility Meter Data Management (MDM) systems or utility vendor platforms.

## **OUR PRODUCTS**

We offer a variety of products to provide value to utilities and utility vendors

- **EE/DER Engagement** • Platform
- Aggregate data for ۲ benchmarking
- **Data Access Platform** •
- **Green Button Connect** ۲
- **Performance Reporting** API
- ۲ **Data Access Advising**

# **OUR PLATFORM**